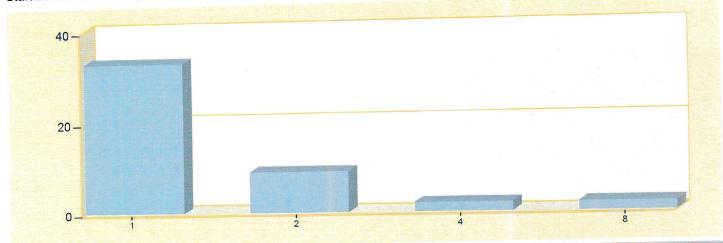

## Incident Type Count per Zone for Date Range

Start Date: 02/01/2016 | End Date: 02/29/2016

| ZONES      | INCIDENT TYPE                                          | COUNT |
|------------|--------------------------------------------------------|-------|
| - Criders  | ville                                                  |       |
|            | 321 - EMS call, excluding vehicle accident with injury | 30    |
|            | 412 - Gas leak (natural gas or LPG)                    | 1     |
|            | 744 - Detector activation, no fire - unintentional     | 1     |
|            | 911 - Citizen complaint                                | 1     |
|            | Total Incidents for 1 - Cridersville:                  | 33    |
| 2 - Duchou | quet Twp                                               |       |
|            | 150 - Outside rubbish fire, other                      | 1     |
|            | 321 - EMS call, excluding vehicle accident with injury | 5     |
|            | 322 - Motor vehicle accident with injuries             | 1     |
|            | 445 - Arcing, shorted electrical equipment             | 1     |
|            | 611 - Dispatched & cancelled en route                  | 1     |
|            | Total Incidents for 2 - Duchouquet Twp:                | 9     |
| 4 - Logan  | Twp.                                                   |       |
|            | 321 - EMS call, excluding vehicle accident with injury | 1     |
|            | 322 - Motor vehicle accident with injuries             | 1     |
|            | Total Incidents for 4 - Logan Twp.:                    | 2     |

|                           |                                                             | COUNT |
|---------------------------|-------------------------------------------------------------|-------|
| ONES                      | INCIDENT TYPE                                               | 1     |
| 142 - Brush or brush-and  | -grass mixture fire                                         | 1     |
| 324 - Motor vehicle accid | lent with no injuries.  Total Incidents for 8 - Perry Twp.: | 2     |
|                           | Total Count for all Zone:                                   | 46    |